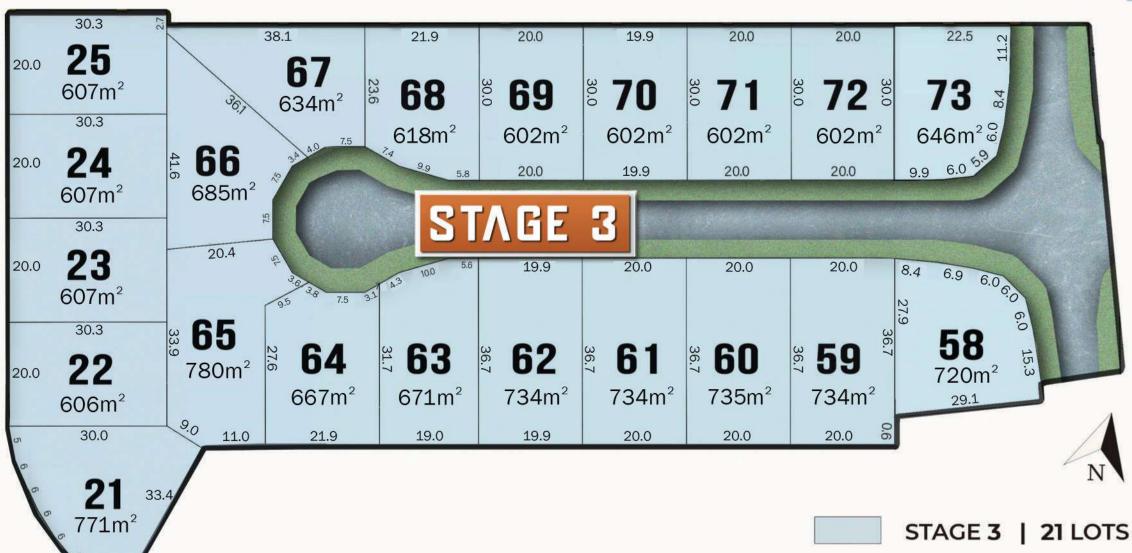

# Stage 3 Release

The new release at Beachlink Estate offers generous allotments from  $602m^2$ to  $784m^2$  with great yard space and access to everything you need.

Be quick to secure your piece of heaven.

#### Coastal Living at its Best ...

- · Arguably Bargara's finest new estate location.
- Walk to beautiful Kelly's Beach.
- Minutes to Bargara Central Shopping Centre and Esplanade.
- Large level lots, with generous frontages and no easements to restrict construction.
- · Building covenants to protect your investment, but ensure flexibility in design.

hello@beachlink.com.au

www.beachlink.com.au

Hughes Rd, Bargara QLD

Disclaimer: "The information on this plan has been obtained from sources we believe to be reliable. However, because the developers of Beachlink Estate are not the sole source of the information they are not able to guarantee or make any representation or warranty as to the accuracy or completeness of this information. All interested parties should make their own enquiries to verify the information on this page. It is the responsibility of the interested parties to satisfy themselves in all aspects. All images are indicative"